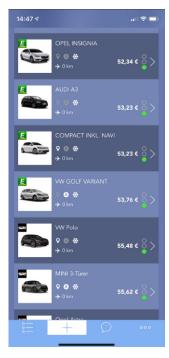

### I. Car Rental Sort By Price Across Categories

**Functionality Area** Car Rental Search **New Functionality** Sort By Price

### Description:

Starting with this new functionality, it is now possible to search by price across categories. Independent of the category, the cheapest price, followed by the next prices in ascending order, will be displayed. The search functionality is available for onesto Customer, as well as for onesto2go.

A previously existing functionality consists of the price display by category, followed by a user active independent sorting via the "price" filter.

For this administrative setting, turn please to your onesto contact person.