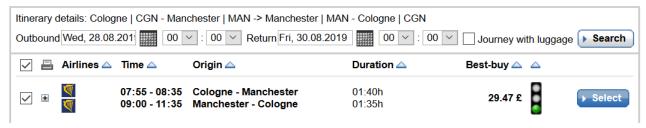

### I. Car Rental Sort By Price Across Categories

**Functionality Area** Car Rental Search **New Functionality** Sort By Price

### Description:

Starting with this new functionality, it is now possible to search by price across categories. Independent of the category, the cheapest price, followed by the next prices in ascending order, will be displayed. The search functionality is available for onesto Customer, as well as for onesto2go.

A previously existing functionality consists of the price display by category, followed by a user active independent sorting via the "price" filter.

For this administrative setting, turn please to your onesto contact person.