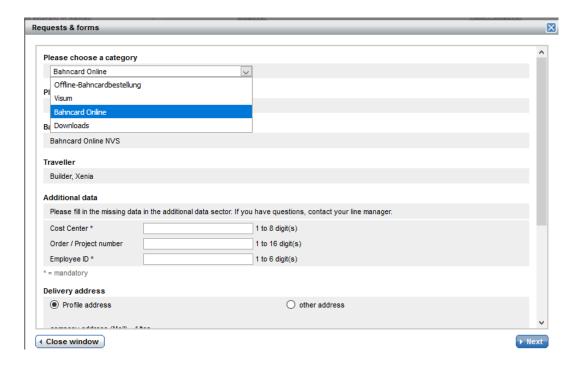

The order can be placed offline or online as booking, via BIBE respectively, via NVS, directly booked in onesto. It is also possible to realize this via Requests & Forms.

This new functionality is available for the NVS, as well as for the BIBE interface.