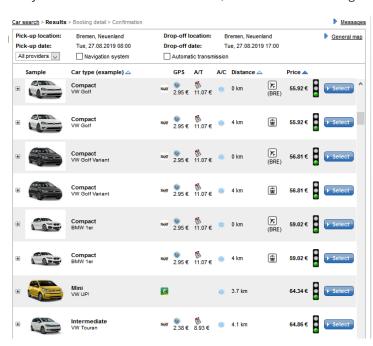

### I. Car Rental Sort By Price Across Categories

**Functionality Area** Car Rental Search **New Functionality** Sort By Price

### Description:

Starting with this new functionality, it is now possible to search by price across categories. Independent of the category, the cheapest price, followed by the next prices in ascending order, will be displayed. The search functionality is available for onesto Customer, as well as for onesto2go.

A previously existing functionality consists of the price display by category, followed by a user active independent sorting via the "price" filter.

For this administrative setting, turn please to your onesto contact person.