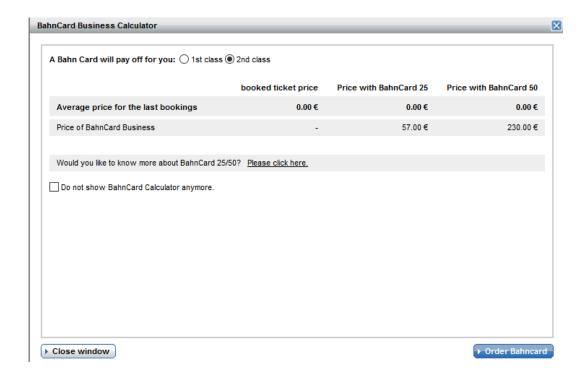

## II. Central BahnCard Order (1/2)

| Functionality Area | Central BahnCard Order                | • |
|--------------------|---------------------------------------|---|
| New Functionality  | BahnCard Order Via Authorized Persons | • |

### Description:

Starting with this new functionality, there is a possibility to order or to book online a BahnCard in a centralized way (e.g. via Travel Management and/or other authorized persons).

The BahnCard order / booking authorized users can get a new right hereto.

The BahnCard order / booking can be booked online or offline.